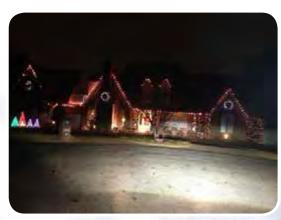

# **Brooke Meadows Lights Up For The Holiday Season**

What a joy it was to stroll and cruise the neighborhood this year. Nearly 2/3 rds of the homes strung lights and hung wreaths and itmade me smile every evening as I drove home from work.

So you can image that the judges had a very difficult task in only recognizing 3 of the yards for their displays. Pictures of each of the honorees are attached in case you were out of town and didn't have a chance to enjoy them in person. Thanks to all for sharing the joys of The Sesons.

BMHA is pleased to recognize the following homeowners for their Holiday Yard Displays

- Chuck & Sally Bultmann & Tracey Wendt 4900 Wildwood Court
- Greg & Sherrell Lander 4831 Lakeside Dr
- Bailey & Stacey Brewer 3008 Meadowview Court