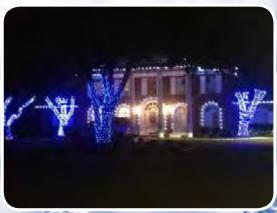

# **Brooke Meadows Lights Up For The Holiday Season**

What a joy it was to stroll and cruise the neighborhood this year. Nearly 2/3 rds of the homes strung lights and hung wreaths and itmade me smile every evening as I drove home from work.

So you can image that the judges had a very difficult task in only recognizing 3 of the yards for their displays. Pictures of each of the honorees are attached in case you were out of town and didn't have a chance to enjoy them in person. Thanks to all for sharing the joys of The Sesons.

BMHA is pleased to recognize the following homeowners for their Holiday Yard Displays

- Chuck & Sally Bultmann & Tracey Wendt 4900 Wildwood Court
- Greg & Sherrell Lander 4831 Lakeside Dr
- Bailey & Stacey Brewer 3008 Meadowview Court